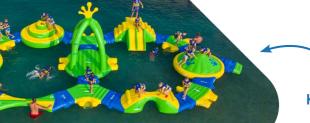

# Open water combinations

Our open water combinations for kids bring fun and excitement to shallow water areas.

**KidsCircuit:** The KidsCircuit has the perfect shape for any type of waterfront. It includes a special Bench to give your guard the perfect position to overlook the full park and guarantee safety and fun for the little ones.

**KidsCourse:** The KidsCourse is perfect to entertain up to 25 young kids in shallow water areas. Be it smaller beaches or lakes, fun is guaranteed for the little ones. The infinity loops guarantee endless routes of fun without bottlenecks.

KidsCourse: 20-25 kids

**KidsCircuit:** 25-30 kids