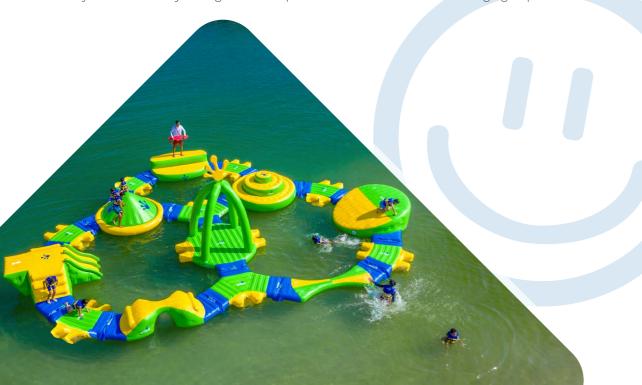

# Open water combinations

Our open water combinations for kids bring fun and excitement to shallow water areas.

**KidsCircuit:** The KidsCircuit has the perfect shape for any type of waterfront. It includes a special Bench to give your guard the perfect position to overlook the full park and guarantee safety and fun for the little ones.

**KidsCourse:** The KidsCourse is perfect to entertain up to 25 young kids in shallow water areas. Be it smaller beaches or lakes, fun is guaranteed for the little ones. The infinity loops guarantee endless routes of fun without bottlenecks.

KidsCourse: 20-25 kids

**KidsCircuit:** 25-30 kids