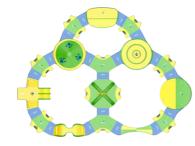

# Open water combinations

Our open water combinations for kids bring fun and excitement to shallow water areas.

**KidsCircuit:** The KidsCircuit has the perfect shape for any type of waterfront. It includes a special Bench to give your guard the perfect position to overlook the full park and guarantee safety and fun for the little ones.

KidsCourse: 20-25 kids

**KidsCircuit:** 25-30 kids