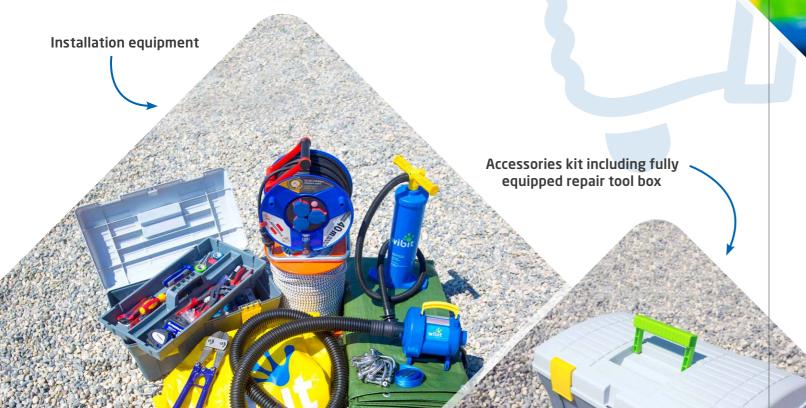

### With Wibit you get more!

Every kids open water combination will be delivered with everything you need to guarantee easy installation, maintenance and safety.

## **Easy anchoring**Only up to 8 anchors

Only up to 8 anchors are needed to install the kids combinations properly. If needed, it could be taken out of the water overnight.