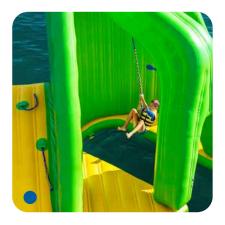

#### The module in action:

The CornerSwing offers two thrilling challenges for adventurers looking to swing across the water. On the inner side of the module, guests can leap over the water, while the outer side provides an adrenaline-pumping experience with climbing and swinging around the module's corner. Visitors can also swing into the water for a refreshing splash. It's an invitation for everyone to explore new paths and push their limits.

### **♡** Varied difficulty levels