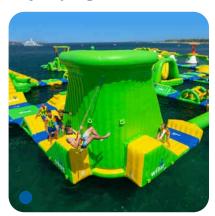

#### The module in action:

The CornerSwing offers two thrilling challenges for adventurers looking to swing across the water. On the inner side of the module, guests can leap over the water, while the outer side provides an adrenaline-pumping experience with climbing and swinging around the module's corner. Visitors can also swing into the water for a refreshing splash. It's an invitation for everyone to explore new paths and push their limits.

#### Your benefits:

As the tallest module in the entire Wibit range, the Corner Swing steals the spotlight and boosts your location's appeal. With its varying difficulty levels, it caters to a wide audience and enhances park engagement through its versatility.