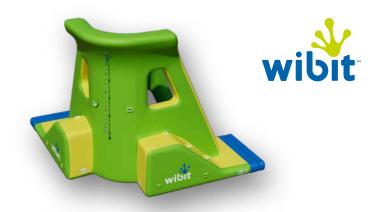

#### The module in action:

The CornerSwing offers two thrilling challenges for adventurers looking to swing across the water. On the inner side of the module, guests can leap over the water, while the outer side provides an adrenaline-pumping experience with climbing and swinging around the module's corner. Visitors can also swing into the water for a refreshing splash. It's an invitation for everyone to explore new paths and push their limits.

#### **Features:**

| Nº       | **                  | <b>+</b>                                       | iii<br>Tiii      |                   | SUD                                                                                             |
|----------|---------------------|------------------------------------------------|------------------|-------------------|-------------------------------------------------------------------------------------------------|
| item no. | min. water<br>depth | dimensions<br>l x w x h                        | user<br>capacity | inflation<br>time | includes                                                                                        |
| 30191    | 6′9"<br>2,05 m      | 18'1" x 18'1" x 14'9"<br>5,5 m x 5,5 m x 4,5 m | 10               | 24 min*           | 1 x safety flap<br>2 x connector strap<br>4 x bungee 2,2 m<br>incl. shackles<br>4 x anchor rope |