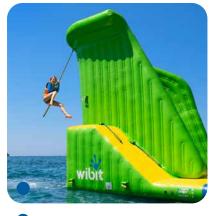

#### The module in action:

The CornerSwing offers two thrilling challenges for adventurers looking to swing across the water. On the inner side of the module, guests can leap over the water, while the outer side provides an adrenaline-pumping experience with climbing and swinging around the module's corner. Visitors can also swing into the water for a refreshing splash. It's an invitation for everyone to explore new paths and push their limits.

## Impressive height

<sup>\*</sup> Estimated (depends on manpower and location)

Image similar. Subject to change.