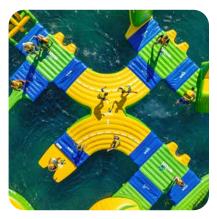

### The module in action:

Your guests await a thrilling challenge with two inclined tracks, offering a mix of slippery races and sudden turns. The DoubleCurve features varying track lengths and difficulty levels while challenging guests to stay quick on their feet to avoid falling into the water. The option to switch between lanes adds extra excitement.