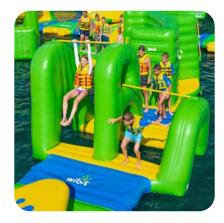

#### The module in action:

The HighBars offer a chance for guests to swing over the water from two different height bars, testing their strength along the way. This feature engages participants of all ages and fitness levels in exciting and ongoing challenges.

#### Your benefits:

This compact module captures attention with its different bar heights and adds an intriguing visual element to your location. The bars provide a sporty twist and keep guests engaged, ensuring high activity levels throughout your park.

# Swinging variety