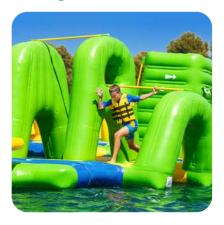

#### The module in action:

The HighBars offer a chance for guests to swing over the water from two different height bars, testing their strength along the way. This feature engages participants of all ages and fitness levels in exciting and ongoing challenges.

## Two different heights

# Swinging variety