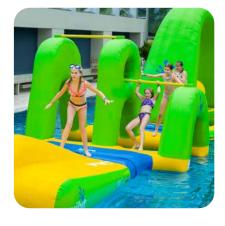

#### The module in action:

The HighBars offer a chance for guests to swing over the water from two different height bars, testing their strength along the way. This feature engages participants of all ages and fitness levels in exciting and ongoing challenges.

#### Your benefits:

This compact module captures attention with its different bar heights and adds an intriguing visual element to your location. The bars provide a sporty twist and keep guests engaged, ensuring high activity levels throughout your park.