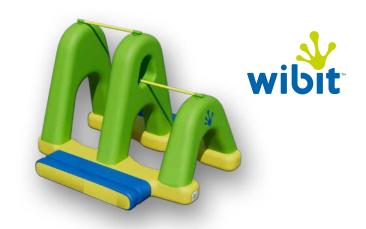

# **HighBars**

### Leap over new heights

#### The module in action:

The HighBars offer a chance for guests to swing over the water from two different height bars, testing their strength along the way. This feature engages participants of all ages and fitness levels in exciting and ongoing challenges.