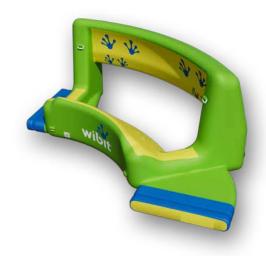

#### The module in action:

The Level-Connect demands full engagement from your guests. To conquer the inclined module, they'll need the ultimate coordination, while the direct view of the water below adds an extra thrill. One misstep and Splash!

#### Your benefits:

The rally stripes and Wibit logo guide your guests while crossing the Level-Connect. This new challenge will bring fresh dynamics to your course. The module can also serve as a replacement for an L-Connect, expanding your park's design options.