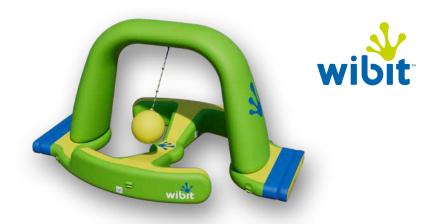

## **MatchBall**

# Catch the ball or take a plunge

#### The module in action:

Enhance the team dynamic in your park with the MatchBall, inviting guests to a high-energy game on top of the water. It's all about balance – one wrong move, and visitors could be sent splashing by the incoming ball. This unique Wibit experience combines interactive play with an extreme thrill.