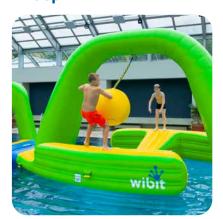

#### The module in action:

Enhance the team dynamic in your park with the MatchBall, inviting guests to a high-energy game on top of the water. It's all about balance – one wrong move, and visitors could be sent splashing by the incoming ball. This unique Wibit experience combines interactive play with an extreme thrill.

### Your benefits:

The MatchBall stands out with its eye-catching design and visibility from shore. This module offers an innovative physical challenge that keeps both new and returning visitors engaged. Its seamless integration into your course and adaptability to shallow waters make it a versatile addition to your park.