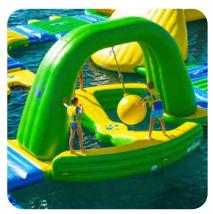

#### The module in action:

Enhance the team dynamic in your park with the MatchBall, inviting guests to a high-energy game on top of the water. It's all about balance – one wrong move, and visitors could be sent splashing by the incoming ball. This unique Wibit experience combines interactive play with an extreme thrill.

### Your benefits:

The MatchBall stands out with its eye-catching design and visibility from shore. This module offers an innovative physical challenge that keeps both new and returning visitors engaged. Its seamless integration into your course and adaptability to shallow waters make it a versatile addition to your park.