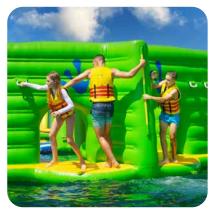

### The module in action:

The ParcouR-Connect challenges your guests to vault and climb on both sides of the module. By navigating different handles and corner bars, visitors use their entire strength to reach the next platform, exploring various movements and routes in a parkour-inspired experience.

#### Your benefits:

This module draws attention with its remarkable height and standout design. The ParcouR-Connect offers a unique alternative to the R-Connect, perfect for adding twists and turns to your park. With its adaptable, multi-directional paths, it appeals to a broad audience and offers diverse climbing experiences both inside and out.