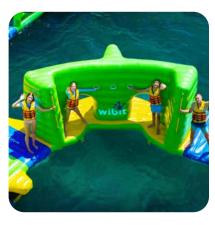

### The module in action:

The ParcouR-Connect challenges your guests to vault and climb on both sides of the module. By navigating different handles and corner bars, visitors use their entire strength to reach the next platform, exploring various movements and routes in a parkour-inspired experience.

#### Your benefits:

This module draws attention with its remarkable height and standout design. The ParcouR-Connect offers a unique alternative to the R-Connect, perfect for adding twists and turns to your park. With its adaptable, multi-directional paths, it appeals to a broad audience and offers diverse climbing experiences both inside and out.