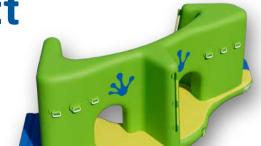

### The module in action:

The ParcouR-Connect challenges your guests to vault and climb on both sides of the module. By navigating different handles and corner bars, visitors use their entire strength to reach the next platform, exploring various movements and routes in a parkour-inspired experience.

#### Your benefits:

This module draws attention with its remarkable height and standout design. The ParcouR-Connect offers a unique alternative to the R-Connect, perfect for adding twists and turns to your park. With its adaptable, multi-directional paths, it appeals to a broad audience and offers diverse climbing experiences both inside and out.