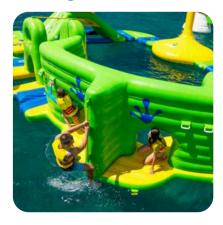

### The module in action:

The ParcouR-Connect challenges your guests to vault and climb on both sides of the module. By navigating different handles and corner bars, visitors use their entire strength to reach the next platform, exploring various movements and routes in a parkour-inspired experience.

#### Your benefits:

This module draws attention with its remarkable height and standout design. The ParcouR-Connect offers a unique alternative to the R-Connect, perfect for adding twists and turns to your park. With its adaptable, multi-directional paths, it appeals to a broad audience and offers diverse climbing experiences both inside and out.