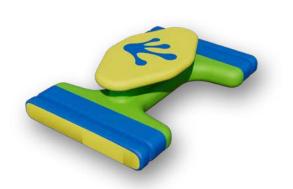

## WiggleBoard

## The ultimate test of balance

## The module in action:

The WiggleBoard wobbles side to side, demanding guests to keep their balance to avoid a splash. This module challenges all fitness levels and puts their balancing skills to the ultimate test.