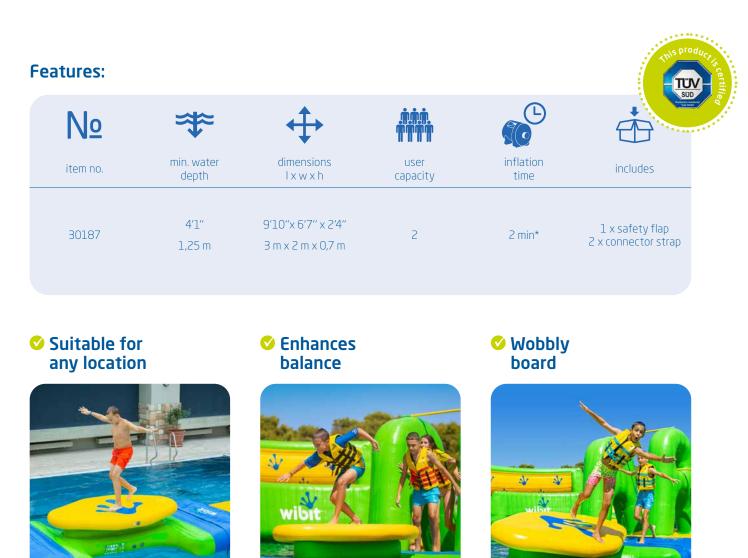

## The module in action:

The WiggleBoard wobbles side to side, demanding guests to keep their balance to avoid a splash. This module challenges all fitness levels and puts their balancing skills to the ultimate test.

## Your benefits:

Thanks to its compact size, this module integrates effortlessly into any water course and is budget-friendly to purchase. To optimize the challenge, we recommend placing the WiggleBoard between climbing and running obstacles, ensuring it enhances the overall difficulty and movement of your park.