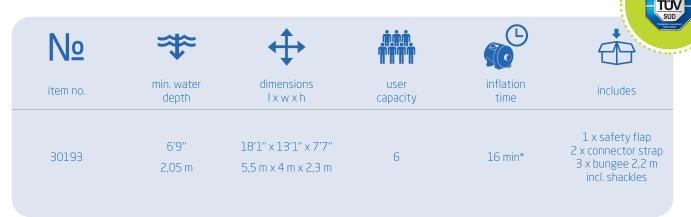

**Parcour-L-Connect** 



# The multifunctional highlight of your park



#### The module in action:

The Parcour-L-Connect challenges your guests to vault and climb on both sides of the module. By navigating different handles and corner bars, visitors use their entire strength to reach the next platform, exploring various movements and routes in a parkour-inspired experience.

#### Your benefits:

This module draws attention with its remarkable height and standout design. The Parcour-L-Connect offers a unique alternative to the L-Connect, perfect for adding twists and turns to your park. With its adaptable, multi-directional paths, it appeals to a broad audience and offers diverse climbing experiences both inside and out.

#### **Features:**



### Alternative to L-Connect



## Parcours style



### Exciting design



 $<sup>^{\</sup>star}$  Estimated (depends on manpower and location)