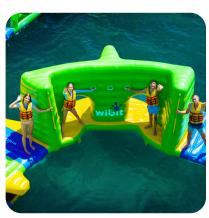

#### The module in action:

The Parcour-L-Connect challenges your guests to vault and climb on both sides of the module. By navigating different handles and corner bars, visitors use their entire strength to reach the next platform, exploring various movements and routes in a parkour-inspired experience.