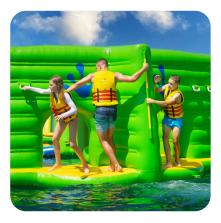

#### The module in action:

The Parcour-L-Connect challenges your guests to vault and climb on both sides of the module. By navigating different handles and corner bars, visitors use their entire strength to reach the next platform, exploring various movements and routes in a parkour-inspired experience.

#### Your benefits:

This module draws attention with its remarkable height and standout design. The Parcour-L-Connect offers a unique alternative to the L-Connect, perfect for adding twists and turns to your park. With its adaptable, multi-directional paths, it appeals to a broad audience and offers diverse climbing experiences both inside and out.