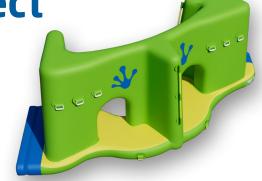

**Parcour-L-Connect** 

#### The module in action:

The Parcour-L-Connect challenges your guests to vault and climb on both sides of the module. By navigating different handles and corner bars, visitors use their entire strength to reach the next platform, exploring various movements and routes in a parkour-inspired experience.

#### Your benefits:

This module draws attention with its remarkable height and standout design. The Parcour-L-Connect offers a unique alternative to the L-Connect, perfect for adding twists and turns to your park. With its adaptable, multi-directional paths, it appeals to a broad audience and offers diverse climbing experiences both inside and out.